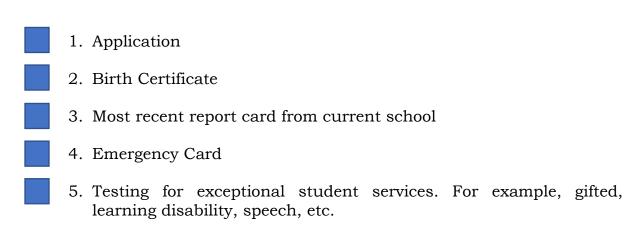

## <u>Checklist for Admission to</u> TOP SPOT ACADEMY – PRIVATE SCHOOL

Please provide the following documents to TSA administrator with the enrollment form:

The following documents are required prior to the first day of school: